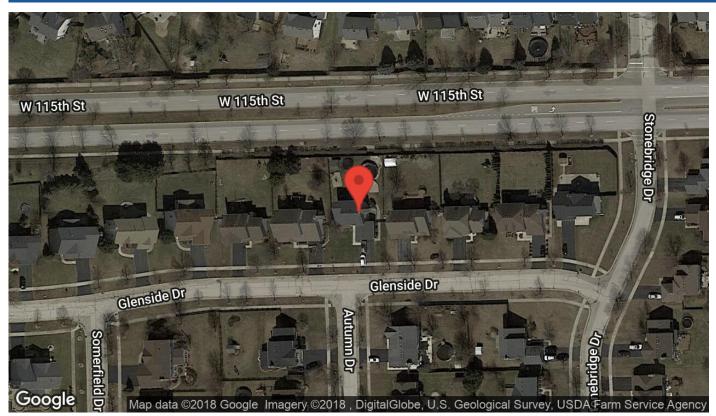

## **Aerial Vicinity Map**

Features Map W 115th St --W 115th St W 115th St -Stonebridge Dr --> -> Glenside Dr Glenside Dr Autumn Dr Agenticate and a second Somerfield Dr Coople

Park, Hospital, School